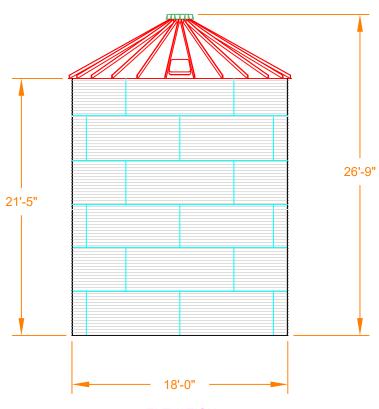

|     | BY | DATE    |
|-----|----|---------|
| DWN | IU | 7/16/09 |
| CKD | JH | 7/16/09 |
| ENG | JH | 7/16/09 |

MODEL 1806-WT-CHR
CORGAL STEEL WATER STORAGE TANK
NOMINAL CAPACITY - 40,000 GALLONS (U.S.)

| 09 | DWG. NO. | 4000  | -WT-CHR    |         | REV. NO. |
|----|----------|-------|------------|---------|----------|
|    |          | A     |            |         |          |
| T  | SIZE A   | SCALE | 1/8"=1'-0" | SHEET 1 | OF 1     |